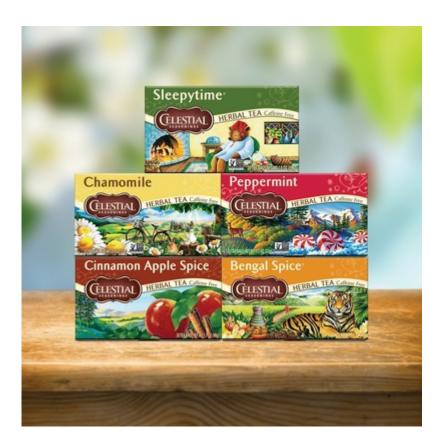

- •
- •
- •

Celestial Seasonings(R) beloved classic packaging has returned

- •
- •
- •
- •

Celestial Seasonings(R) Almond Sunset(TM) Herbal Tea

- •
- •
- •
- •

The Hain Celestial Group, Inc.

In addition to reintroducing the iconic classic packaging, Celestial Seasonings has launched five delicious new varieties to its herbal and green tea portfolios. The new flavors include: