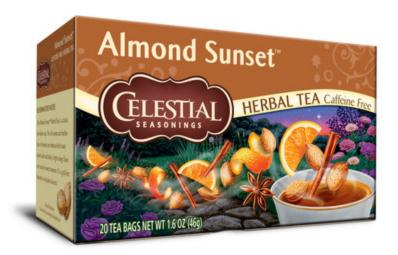

- •
- •
- •

Celestial Seasonings(R) beloved classic packaging has returned

- •
- •
- •
- •

Celestial Seasonings(R) Almond Sunset(TM) Herbal Tea

- •
- •
- •
- •

The Hain Celestial Group, Inc.

In addition to reintroducing the iconic classic packaging, Celestial Seasonings has launched five delicious new varieties to its herbal and green tea portfolios. The new flavors include:

Also due to consumer demand, the brand is re-releasing its popular Almond Sunset TM Herbal Tea. Available exclusively online, this treasured Celestial Seasonings tea is a toasty blend of roasted carob and barley enhanced with rich and mellow almond flavor, orange peel and a hint of sweet cinnamon. This beloved tea and the five new varieties are now shipping.