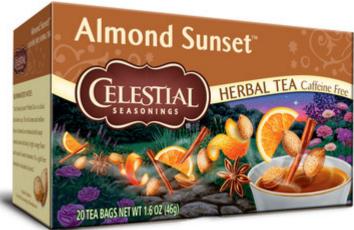

- •
- •
- •

Celestial Seasonings(R) beloved classic packaging has returned

- •
- •
- •
- •

Celestial Seasonings(R) Almond Sunset(TM) Herbal Tea

- •
- •
- •
- •

The Hain Celestial Group, Inc.

In addition to reintroducing the iconic classic packaging, Celestial Seasonings has launched five delicious new varieties to its herbal and green tea portfolios. The new flavors include:

Also due to consumer demand, the brand is re-releasing its popular Almond Sunset TM Herbal Tea. Available exclusively online, this treasured Celestial Seasonings tea is a toasty blend of roasted carob and barley enhanced with rich and mellow almond flavor, orange peel and a hint of sweet cinnamon. This beloved tea and the five new varieties are now shipping.