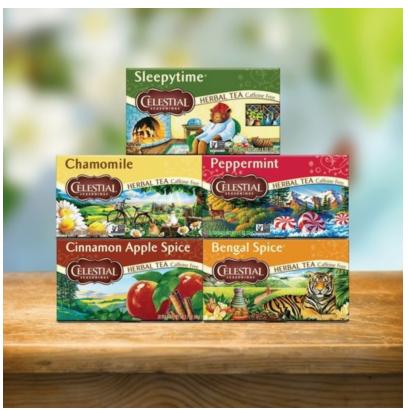

- •
- •
- •

Celestial Seasonings(R) beloved classic packaging has returned

- •
- •
- •
- •

Celestial Seasonings(R) Almond Sunset(TM) Herbal Tea

- •
- •
- •
- •

The Hain Celestial Group, Inc.

In addition to reintroducing the iconic classic packaging, Celestial Seasonings has launched five delicious new varieties to its herbal and green tea portfolios. The new flavors include: